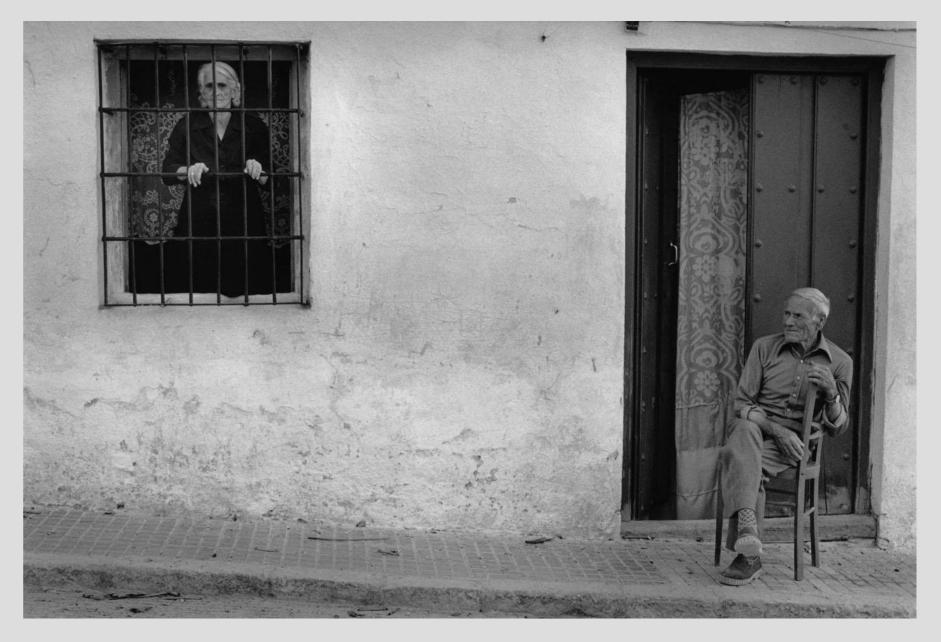

an half a million negatives, both in flexible material and glass, hundreds of positives, cameras and bibliography of the time.





# Studio portraits



# Travel in Europe



Portrait of parents with their daughter in the park (Jalón Ángel). The shot recalls the work of Diane Arbus

### In the countryside with family



### Henry Cartier-Bresson







### Spontaneous portrait of a group of people (Jalón Ángel)

### **Erich Salomon**

Barcelona (Jalón Ángel)





### Rodchenko

### Corset Shop, Paris (Jalón Ángel)





### Rue Boutebrie, by Eugène Atget

### Paris (left) and Venice (right), Jalón Ángel





# Anthropological photography (types and customs of the Pyrenees)







# Women

Portrait of an Old Woman (Jalón Ángel)



### Dorothea Lange





### Women of Viana (Jalón Ángel)





### Cristina García Rodero

### Jalón Ángel





### Ansel Adams



# Cataloguing, digitization and organization of the work system (workflow)



### CATALOGUE FILES AND SPECIFIC FIELDS

### ARCHIVO Inicio CONTENIDO PENDIENTE DE MODERACIÓN 🔒 Inicio No hay contenido pendiente de moderación FICHAS Fotografías o Cámaras Documentación MODERACIÓN 🔼 Fotografías Cámaras E Documentación ÚLTIMAS FICHAS DE FOTOGRAFÍAS ÚLTIMAS FICHAS DE CÁMARAS ADMINISTRACIÓN Metadatos Lusuarios

| Título                          | Imagen | Fecha    | Publicada |           |
|---------------------------------|--------|----------|-----------|-----------|
| Sin nombre                      |        | 12/12/23 | No        | Ver ficha |
| Sin nombre                      |        | 12/12/23 | No        | Ver ficha |
| El