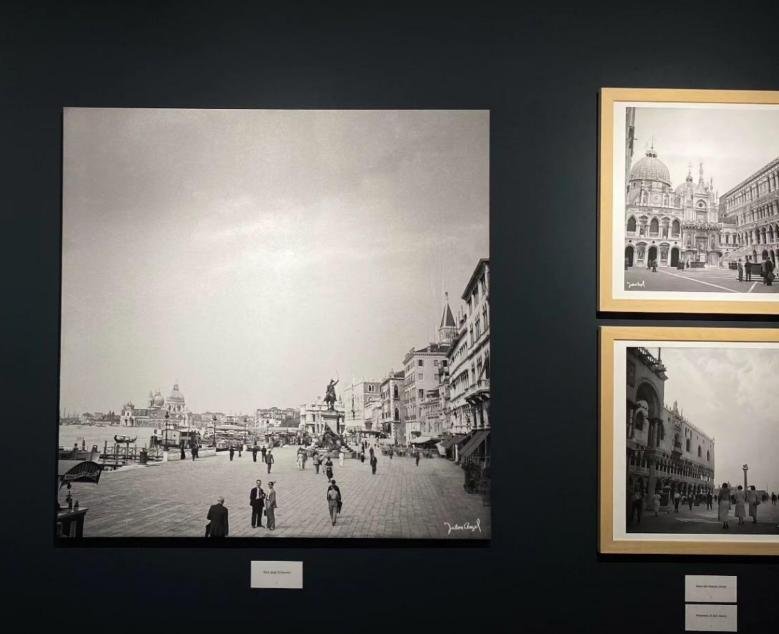

| ALÓN ÁNGEL                  | NO            |           |
|                                                                                                                                                            | BASE/13                   | Sin especificar           | Eduardo Baselga | Eduardo Baselga  | Revisar migración        | Revisar migración         | ALÓN ÁNGEL                  | NO            |           |
|                                                                                                                                                            | BASE/14                   | Sin especificar           | Eduardo Baselga | Eduardo Baselga  | Revisar migración        | Revisar migración         | ALÓN ÁNGEI                  | NO            |           |











# **OUR SOCIAL NETWORKS**





# DISSEMINATION, SUPPORT AND COMMUNICATION OF CONTEMPORARY PHOTOGRAPHY





CALERIA

HISTORIA

EDICIONES ANTERIORES

BASES DEL PRÓXIMO PREMIO

NOTICIAS

PREMIO DE FOTOCRAFÍA



### **CONVOCATORIA XI PREMIO** INTERNACIONAL DE FOTOGRAFÍA JALÓN ÁNGEL

USO Y VENTA DE FOTOCRAFÍAS

COMISIÓN

CONTACTO









universidadsanjorge y archivo\_jalon\_angel Franz Ferdinand • Evil Eye



Mary Shelley!

Inauguramos la exposición «Frankenstein: escenografismos. Isidro Ferrer ilustra a Mary Shelley», un recorrido por los ambientes oníricos de la autora romántica a través de las composiciones y juegos de luces del diseñador e ilustrador Isidro Ferrer.

El Archivo Jalón Ángel (@archivo\_jalon\_angel) y Cultura USJ (@culturausj) organizan esta muestra que recoge las fotograf