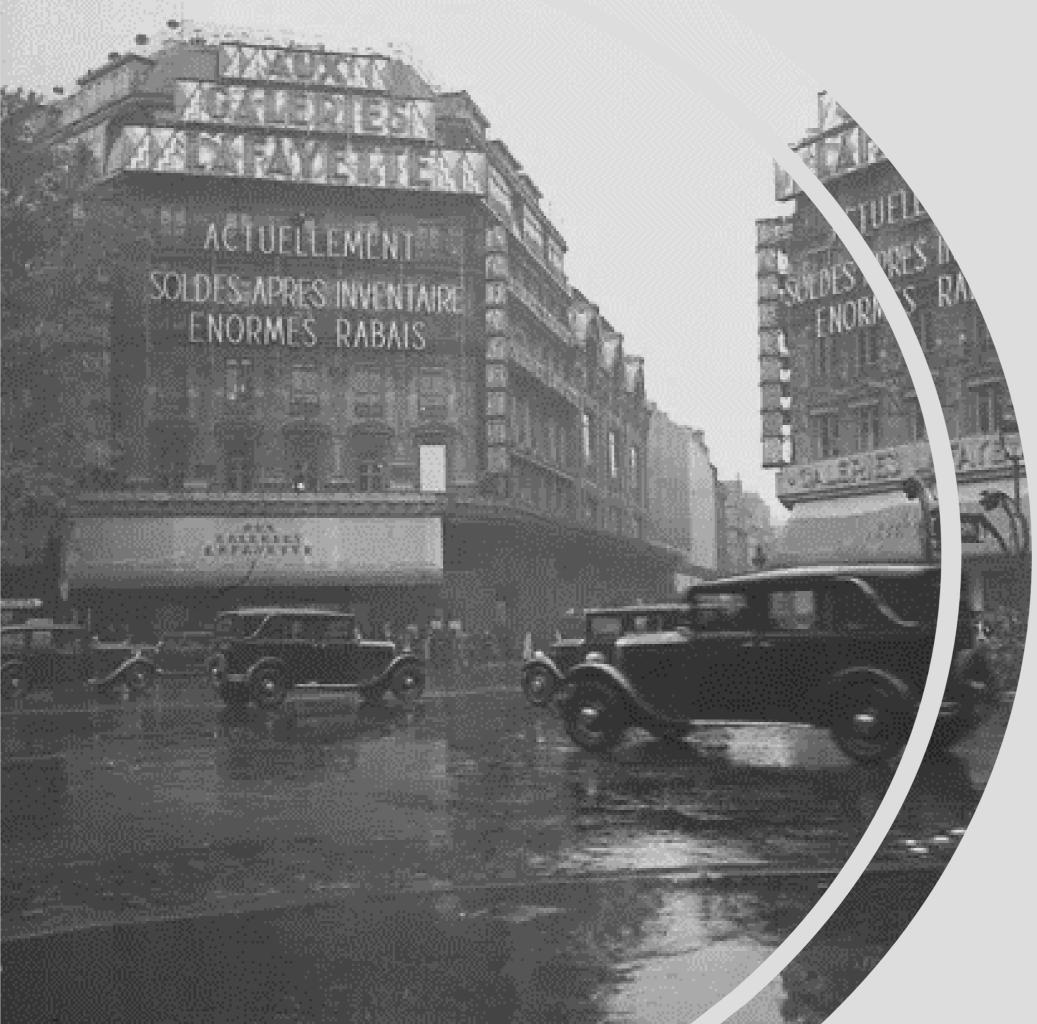

al Director of the Jalón Ángel Archive

> Universidad San Jorge <u>pirala@usj.es</u>



MINISTERIO DE CIENCIA, INNOVACIÓN Y UNIVERSIDADES









Benjamin) Zaragoza portraiture

• The plates and negatives that made up his studio in 1974 are estimated at about 480,000

# JALÓN ÁNGEL (1898 - 1976)

- He studied in Logroño (Alberto Muro), Lyon (Pacalet) and Paris (Benson
- In 1926 he opened his own studio in
- He specialized in the genre of



# THE INTRODUCTION OF COLOR





### IL CONGRES INTERNATIONAL DE PHOTOGRAPHIE EN COULEUR SUR PAPIER ORGANISE POR L'ECOLE SUISSE DE PHOTOGRAPHIE DE VEVEY

ADDRESS .

计关注

88 L





### ESCUELA DE FOTOGRAFIA EN COLOR

CURSOS POR CORRESPONDENCIA

Director y fundadan D. EDUARDO J. AGUIRRE

ZARAGOZA

### XII LECCIONES

DIPLONADO POR VALCA, TELLEO Y ACFA





# The Archive

- work.

 The main objective of the Jalón Ángel Archive is to safeguard, study, publicize and value the work of one of the most outstanding portrait photographers in Spain of the twentieth century.

• In 2011, the San Valero Group began to value the legacy, through the San Jorge University, to complete its image and carry out a complete research on its

• At present, the Archive has more than half a million negatives, both in flexible material and glass, hundreds of positives, cameras and bibliography of the time.





# Studio portraits



# Travel in Europe



Portrait of parents with their daughter in the park (Jalón Ángel). The shot recalls the work of Diane Arbus

### In the countryside with family



### Henry Cartier-Bresson







### Spontaneous portrait of a grou