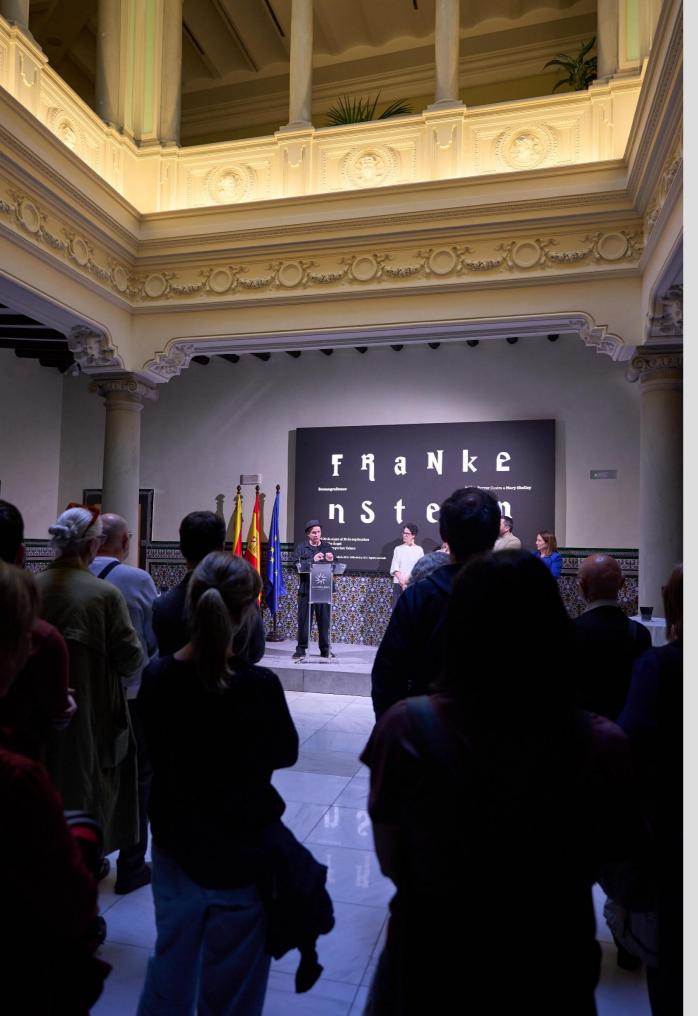

### **CONVOCATORIA XI PREMIO** INTERNACIONAL DE FOTOGRAFÍA JALÓN ÁNGEL

USO Y VENTA DE FOTOCRAFÍAS

COMISIÓN

CONTACTO

universidadsanjorge y archivo\_jalon\_angel Franz Ferdinand • Evil Eye

Mary Shelley!

Inauguramos la exposición «Frankenstein: escenografismos. Isidro Ferrer ilustra a Mary Shelley», un recorrido por los ambientes oníricos de la autora romántica a través de las composiciones y juegos de luces del diseñador e ilustrador Isidro Ferrer.

El Archivo Jalón Ángel (@archivo\_jalon\_angel) y Cultura USJ (@culturausj) organizan esta muestra que recoge las fotografías y creaciones diseñadas por Isidro Ferrer para dar vida a la novela «Frankenstein o el Prometeo moderno», de Ediciones USJ.

La novedosa propuesta forma parte de la sección oficial de @photoespana\_ 2025.

1 día

universidadsanjorge 💫 ¡Te teletransportamos hasta el universo de

...

¡No te la pierdas! 🛑 Visítanos hasta el 28 de septiembre en la Sala Jalón Ángel del Edificio Grupo San Valero.