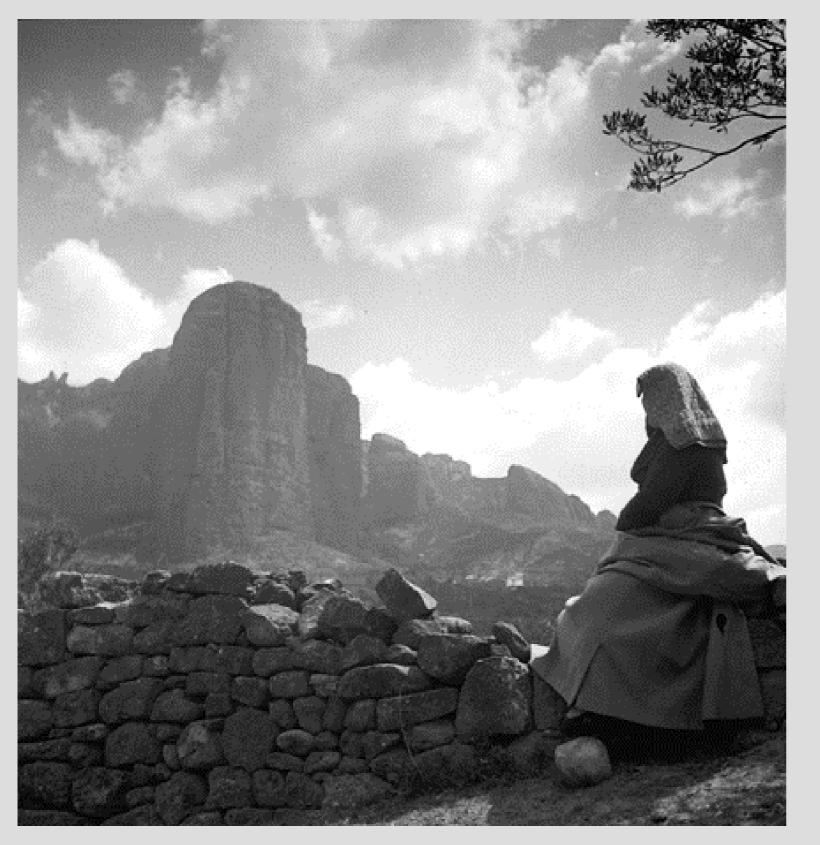

# Anthropological photography (types and customs of the Pyrenees)

# Women

Portrait of an Old Woman (Jalón Ángel)