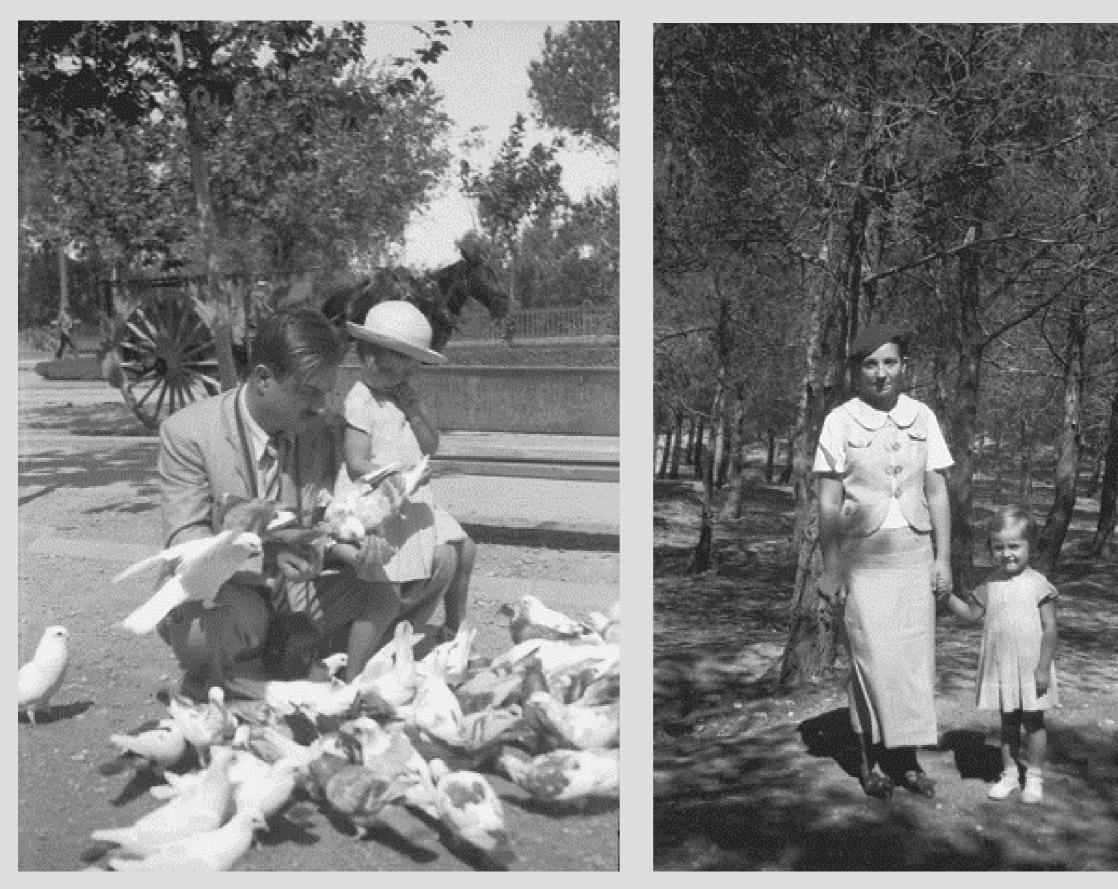

# Travel in Europe

Portrait of parents with their daughter in the park (Jalón Ángel). The shot recalls the work of Diane Arbus

### In the countryside with family