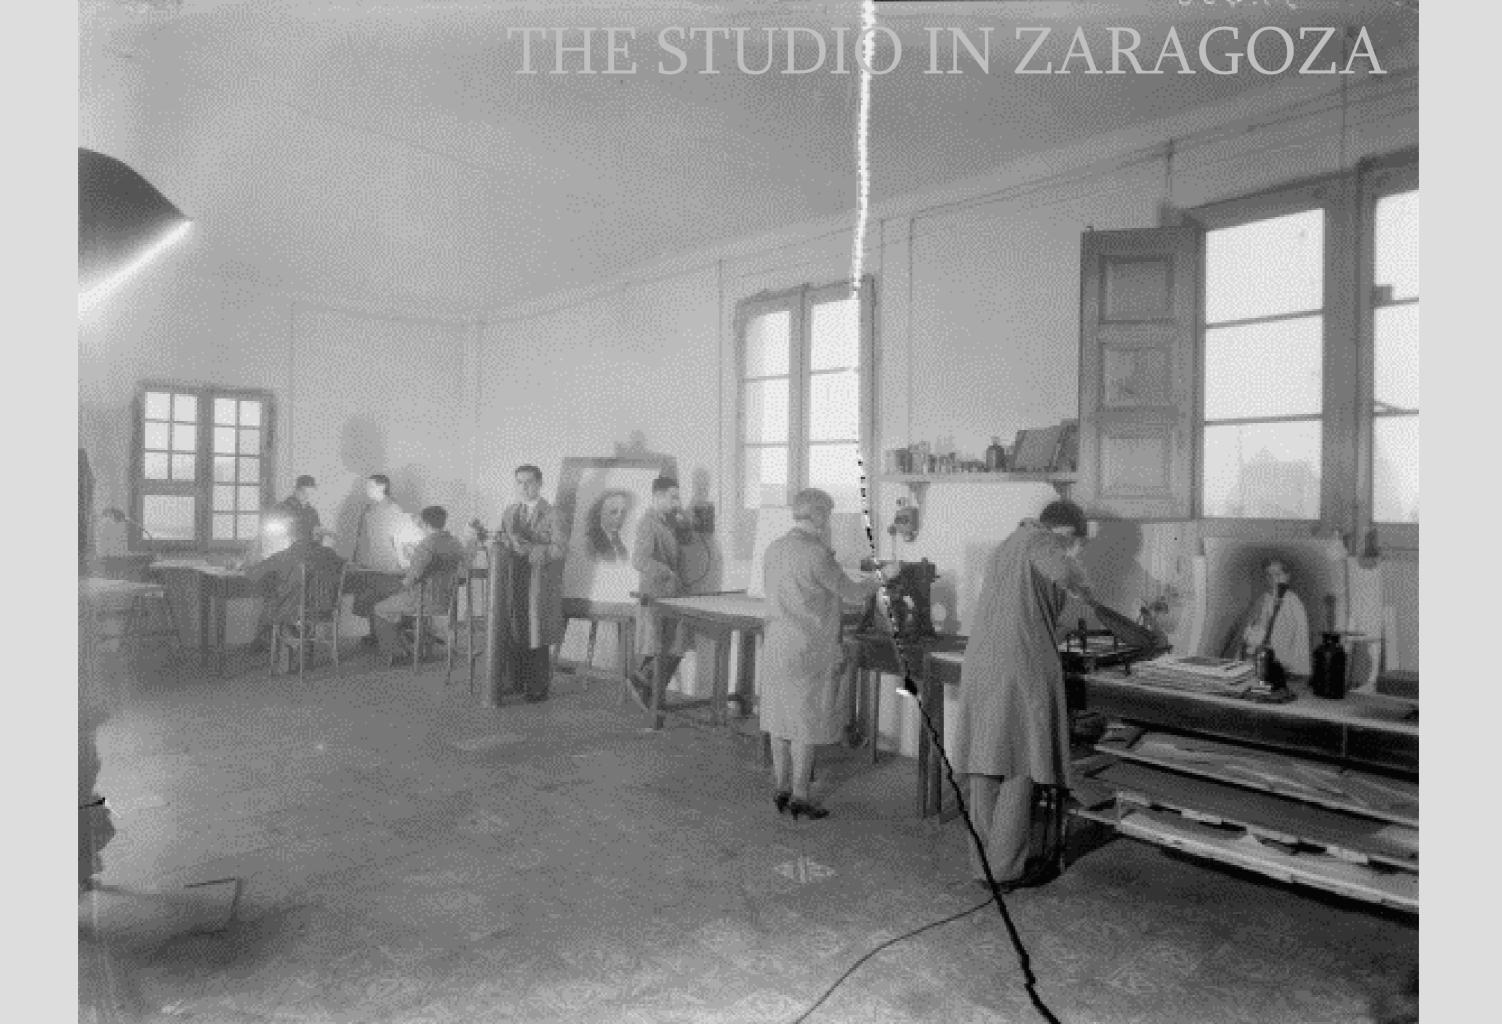

# Jalón Ángel brand and historical archives today

Pilar Irala Hortal Director of the Jalón Ángel Archive

> Universidad San Jorge <u>pirala@usj.es</u>



MINISTERIO DE CIENCIA, INNOVACIÓN Y UNIVERSIDADES









Benjamin) Zaragoza portraiture

• The plates and negatives that made up his studio in 1974 are estimated at about 480,000

# JALÓN ÁNGEL (1898 - 1976)

- He studied in Logroño (Alberto Muro), Lyon (Pacalet) and Paris (Benson
- In 1926 he opened his own studio in
- He specialized in the genre of



# THE INTRODUCTION OF COLOR





### IL CONGRES INTERNATIONAL DE PHOTOGRAPHIE EN COULEUR SUR PAPIER ORGANISE POR L'ECOLE SUISSE DE PHOTOGRAPHIE DE VEVEY

ADDRESS .

计关注

88 L





### ESCUELA DE FOTOGRAFIA EN COLOR

CURSOS POR CORRESPONDENCIA

Director y fundadan D. EDUARDO J. AGUIRRE

ZARAGOZA

### XII LECCIONES

DIPLONADO POR VALCA, TELLEO Y ACFA





# The Archive

- work.

 The main objective of the Jalón Ángel Archive is to safeguard, study, publicize and value the work of one of the most outstanding portrait photographers in Spain of the twentieth century.

• In 2011, the San Valero Group began to value the legacy, through the San Jorge University, to complete its image and carry out a complete research on its

• At present, the Archive has more than half a million negatives, both