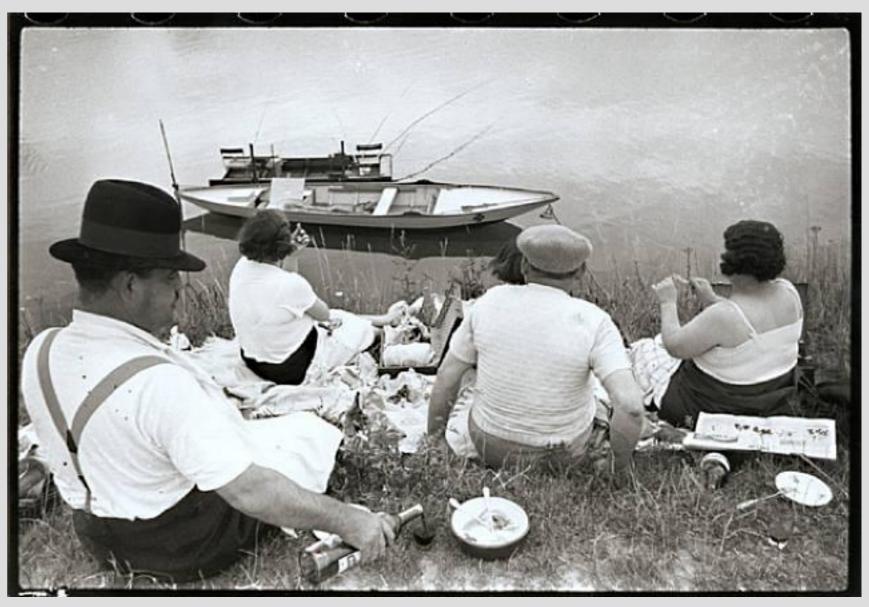

DIPLONADO POR VALCA, TELLEO Y ACFA





# The Archive

- work.

 The main objective of the Jalón Ángel Archive is to safeguard, study, publicize and value the work of one of the most outstanding portrait photographers in Spain of the twentieth century.

• In 2011, the San Valero Group began to value the legacy, through the San Jorge University, to complete its image and carry out a complete research on its

• At present, the Archive has more than half a million negatives, both in flexible material and glass, hundreds of positives, cameras and bibliography of the time.





# Studio portraits



# Travel in Europe



Portrait of parents with their daughter in the park (Jalón Ángel). The shot recalls the work of Diane Arbus

### In the countryside with family



### Henry Cartier-Bresson







### Spontaneous portrait of a group of people (Jalón Ángel)

### **Erich Salomon**

Barcelona (Jalón Ángel)





### Rodchenko

### Corset Shop, Paris (Jalón Ángel)





### Rue Boutebrie, by Eugène Atget

### Paris (left) and Venice (right), Jalón Ángel





# Anthropological photography (types and customs of the Pyrenees)







# Women

Portrait of an Old Woman (Jalón Ángel)



### Dorothea Lange





### Women of Viana (Jalón Ángel)





### Cristina García Rodero

### Jalón Ángel





### Ansel Adams



# Cataloguing, digitization and organization of the work system (workflow)



### CATALOGUE FILES AND SPECIFIC FIELDS

### ARCHIVO Inicio CONTENIDO PENDIENTE DE MODERACIÓN 🔒 Inicio No hay contenido pendiente de moderación FICHAS Fotografías o Cámaras Documentación MODERACIÓN 🔼 Fo