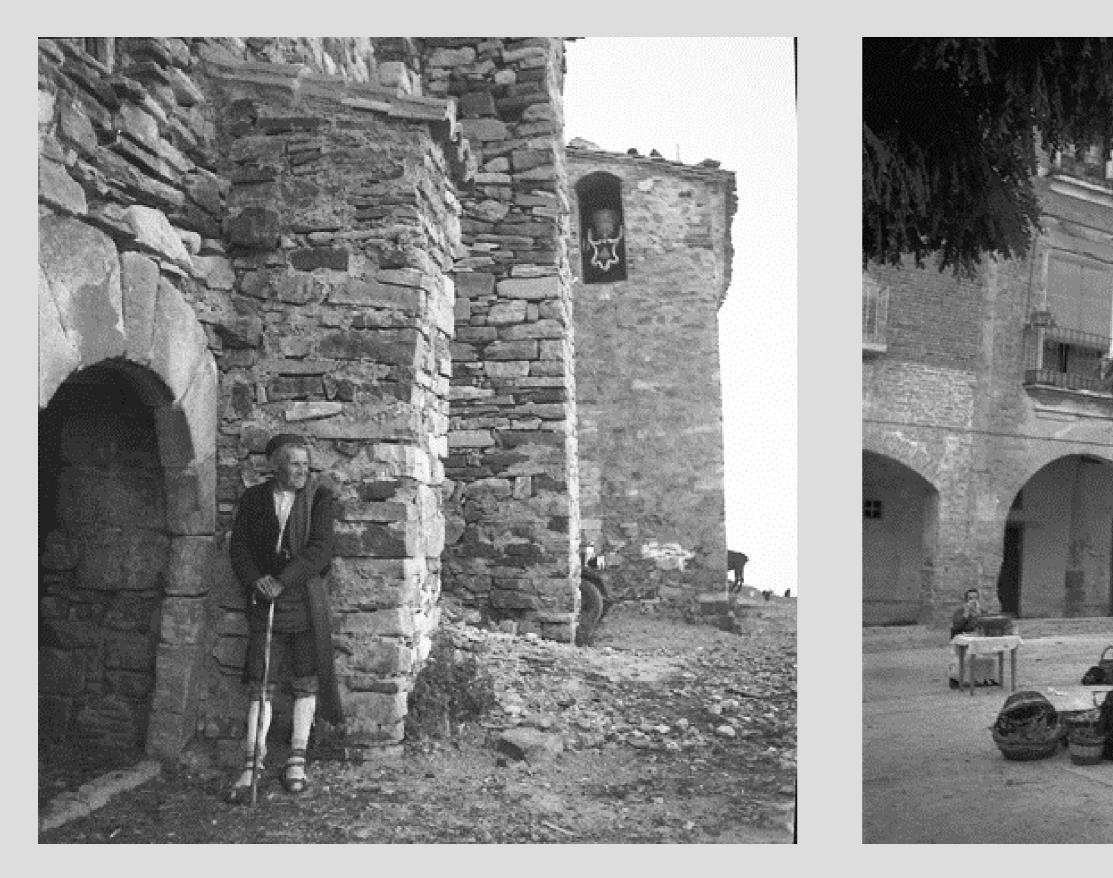

rge University, to complete its image and carry out a complete research on its

• At present, the Archive has more than half a million negatives, both in flexible material and glass, hundreds of positives, cameras and bibliography of the time.





# Studio portraits



# Travel in Europe



Portrait of parents with their daughter in the park (Jalón Ángel). The shot recalls the work of Diane Arbus

### In the countryside with family



### Henry Cartier-Bresson







### Spontaneous portrait of a group of people (Jalón Ángel)

### **Erich Salomon**

Barcelona (Jalón Ángel)





### Rodchenko

### Corset Shop, Paris (Jalón Ángel)





### Rue Boutebrie, by Eugène Atget

### Paris (left) and Venice (right), Jalón Ángel





# Anthropological photography (types and customs of the Pyrenees)







# Women

Portrait of an Old Woman (Jalón Ángel)



### Dorothea Lange





### Women of Viana (Jalón Ángel)





### Cristina García Rodero

### Jalón Ángel





### Ansel Adams



# Cataloguing, digitization and organization of the work system (workflow)



### CATALOGUE FILES AND SPECIFIC FIELDS

### ARCHIVO Inicio CONTENIDO PENDIENTE DE MODERACIÓN 🔒 Inicio No hay contenido pendiente de moderación FICHAS Fotografías o Cámaras Documentación MODERACIÓN 🔼 Fotografías Cámaras E Documentación ÚLTIMAS FICHAS DE FOTOGRAFÍAS ÚLTIMAS FICHAS DE CÁMARAS ADMINISTRACIÓN Metadatos Lusuarios

| Título                          | Imagen | Fecha    | Publicada |           |
|---------------------------------|--------|----------|-----------|-----------|
| Sin nombre                      |        | 12