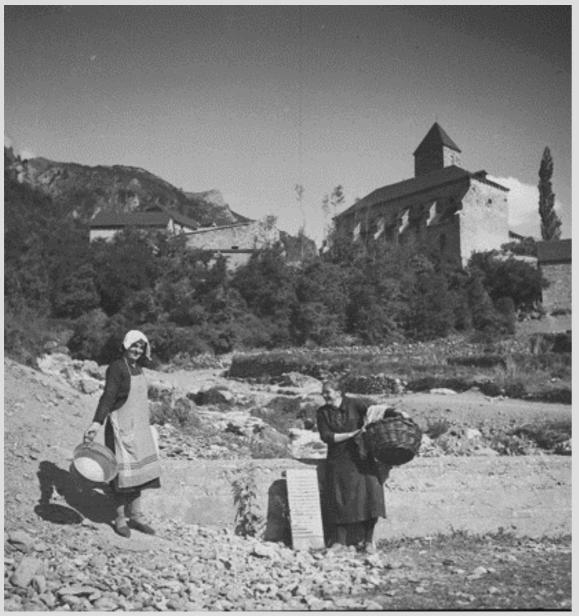

# Anthropological photography (types and customs of the Pyrenees)

### Women of Viana (Jalón Ángel)