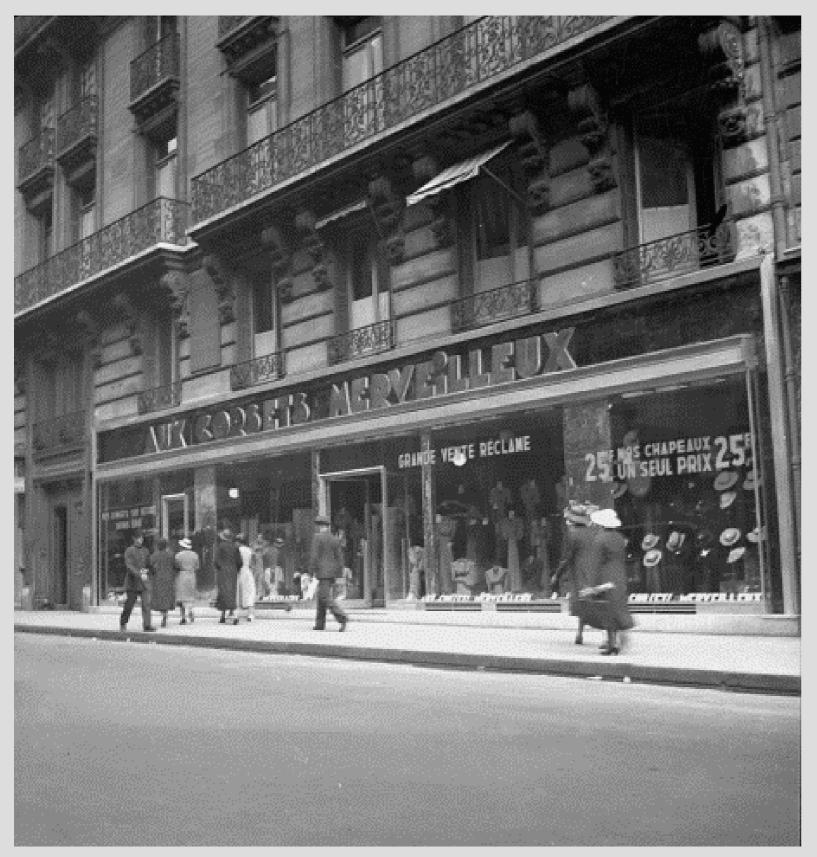

of the most outstanding portrait photographers in Spain of the twentieth century.

• In 2011, the San Valero Group began to value the legacy, through the San Jorge University, to complete its image and carry out a complete research on its

• At present, the Archive has more than half a million negatives, both in flexible material and glass, hundreds of positives, cameras and bibliography of the time.





# Studio portraits



# Travel in Europe



Portrait of parents with their daughter in the park (Jalón Ángel). The shot recalls the work of Diane Arbus

### In the countryside with family



### Henry Cartier-Bresson







### Spontaneous portrait of a group of people (Jalón Ángel)

### **Erich Salomon**

Barcelona (Jalón Ángel)





### Rodchenko

### Corset Shop, Paris (Jalón Ángel)





### Rue Boutebrie, by Eugène Atget

### Paris (left) and Venice (right), Jalón Ángel





# Anthropological photography (types and customs of the Pyrenees)







# Women

Portrait of an Old Woman (Jalón Ángel)



### Dorothea Lange





### Women of Viana (Jalón Ángel)





### Cristina García Rodero

### Jalón Ángel





### Ansel Adams



# Cataloguing, digitization and organization of the work system (workflow)



### CATALOGUE FILES AND SPECIFIC FIELDS

### ARCHIVO Inicio CONTENIDO PENDIENTE DE MODERACIÓN 🔒 Inicio No hay contenido pendiente de moderación FICHAS Fotografías o Cámaras Documentación MODERACIÓN 🔼 Fotografías Cámaras E Documentación ÚLTIMAS FICHAS DE FOTOGRAFÍAS ÚLTIMAS FICHAS DE CÁMARAS ADMINISTRACIÓN Metadatos Lusuarios

| Título                          | Imagen | F