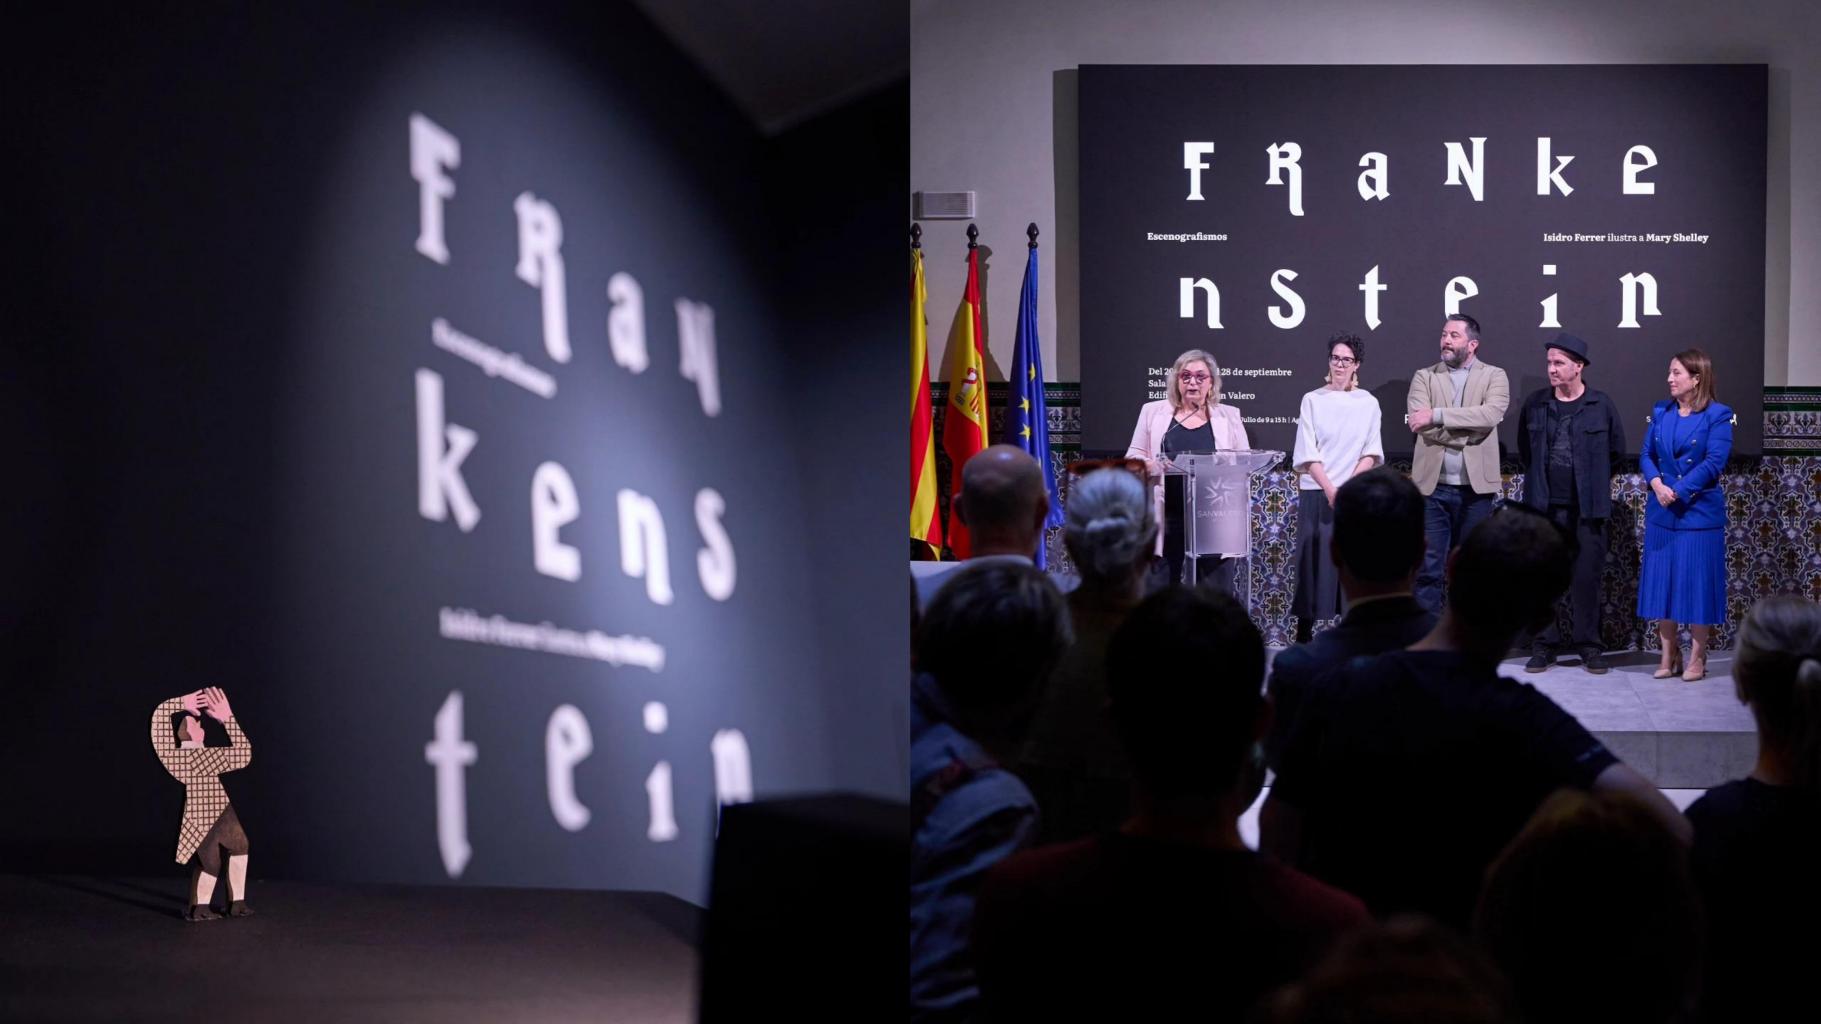

### **CONVOCATORIA XI PREMIO** INTERNACIONAL DE FOTOGRAFÍA JALÓN ÁNGEL

USO Y VENTA DE FOTOCRAFÍAS

COMISIÓN

CONTACTO

universidadsanjorge y archivo\_jalon\_angel Franz Ferdinand • Evil Eye

Mary Shelley!

Inauguramos la exposición «Frankenstein: escenografismos. Isidro Ferrer ilustra a Mary Shelley», un recorrido por los ambientes oníricos de la autora romántica a través de las composiciones y juegos de luces del diseñador e ilustrador Isidro Ferrer.

El Archivo Jalón Ángel (@archivo\_jalon\_angel) y Cultura USJ (@culturausj) organizan esta muestra que recoge las fotografías y creaciones diseñadas por Isidro Ferrer para dar vida a la novela «Frankenstein o el Prometeo moderno», de Ediciones USJ.

La novedosa propuesta forma parte de la sección oficial de @photoespana\_ 2025.

1 día

universidadsanjorge 💫 ¡Te teletransportamos hasta el universo de

...

¡No te la pierdas! 🛑 Visítanos hasta el 28 de septiembre en la Sala Jalón Ángel del Edificio Grupo San Valero.