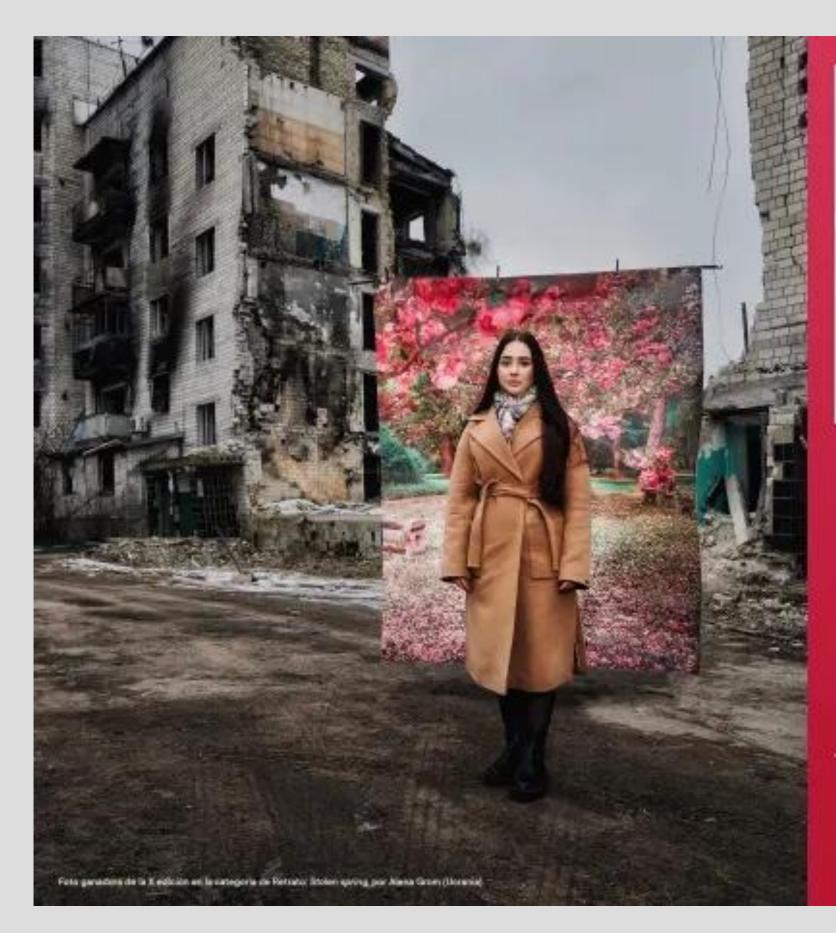

# Cazadores de Imágenes Exhibition

Del 12 de diciembre de 2024 al 22 de febrero de 2025 Sala Jalón Ángel, Edificio Grupo San Valero (pl. de Santa Cruz, s/n)

Lunes a viernes de 10 h a 14 h y de 17 h a 19 h y sábados de 9 h a 14 h

# CAZADØRE/ ---DE IMAGENES EXPOSICIÓN -X PREMIO INTERNACIONAL **DE FOTOGRAFÍA JALÓN ÁNGEL**

Entrada libre

ORGANIZA

CULTURA

### CAZADORES DE IMAGENES

X Premio Internacional de Fotografía Jalón Ángel