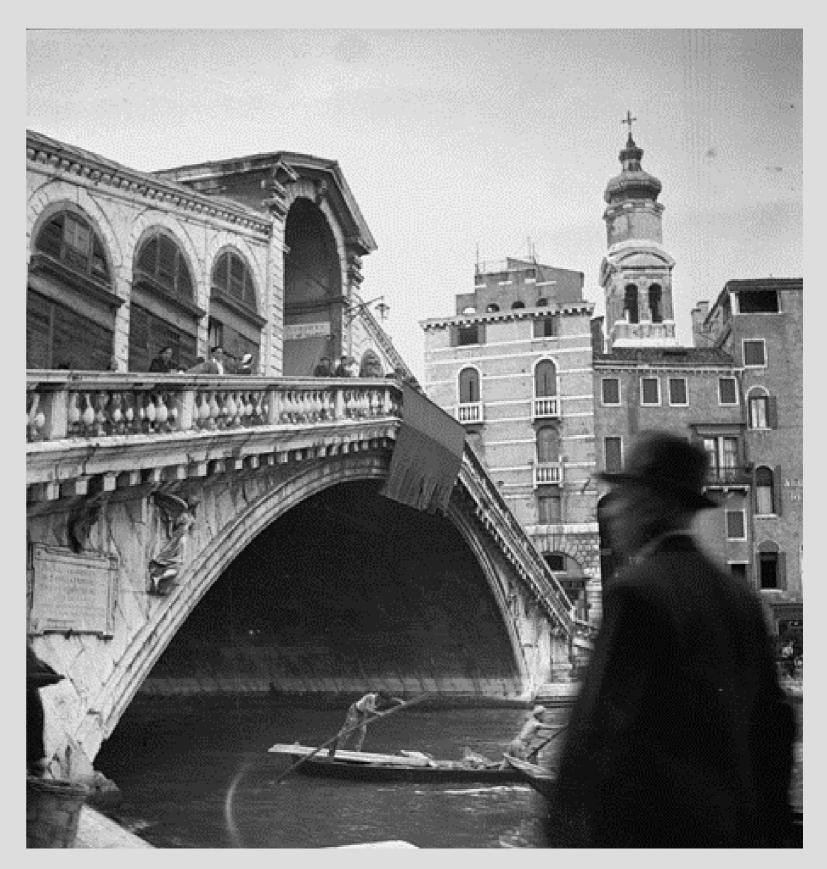

1, the San Valero Group began to value the legacy, through the San Jorge University, to complete its image and carry out a complete research on its

• At present, the Archive has more than half a million negatives, both in flexible material and glass, hundreds of positives, cameras and bibliography of the time.





# Studio portraits



# Travel in Europe



Portrait of parents with their daughter in the park (Jalón Ángel). The shot recalls the work of Diane Arbus

### In the countryside with family



### Henry Cartier-Bresson







### Spontaneous portrait of a group of people (Jalón Ángel)

### **Erich Salomon**

Barcelona (Jalón Ángel)





### Rodchenko

### Corset Shop, Paris (Jalón Ángel)





### Rue Boutebrie, by Eugène Atget

### Paris (left) and Venice (right), Jalón Ángel





# Anthropological photography (types and customs of the Pyrenees)







# Women

Portrait of an Old Woman (Jalón Ángel)



### Dorothea Lange





### Women of Viana (Jalón Ángel)





### Cristina García Rodero

### Jalón Ángel





### Ansel Adams



# Cataloguing, digitization and organization of the work system (workflow)



### CATALOGUE FILES AND SPECIFIC FIELDS

### ARCHIVO Inicio CONTENIDO PENDIENTE DE MODERACIÓN 🔒 Inicio No hay contenido pendiente de moderación FICHAS Fotografías o Cámaras Documentación MODERACIÓN 🔼 Fotografías Cámaras E Documentación ÚLTIMAS FICHAS DE FOTOGRAFÍAS ÚLTIMAS FICHAS DE CÁMARAS ADMINISTRACIÓN Metadatos Lusuarios

| Título                          | Imagen | Fecha    | Publicada |           |
|---------------------------------|--------|----------|---