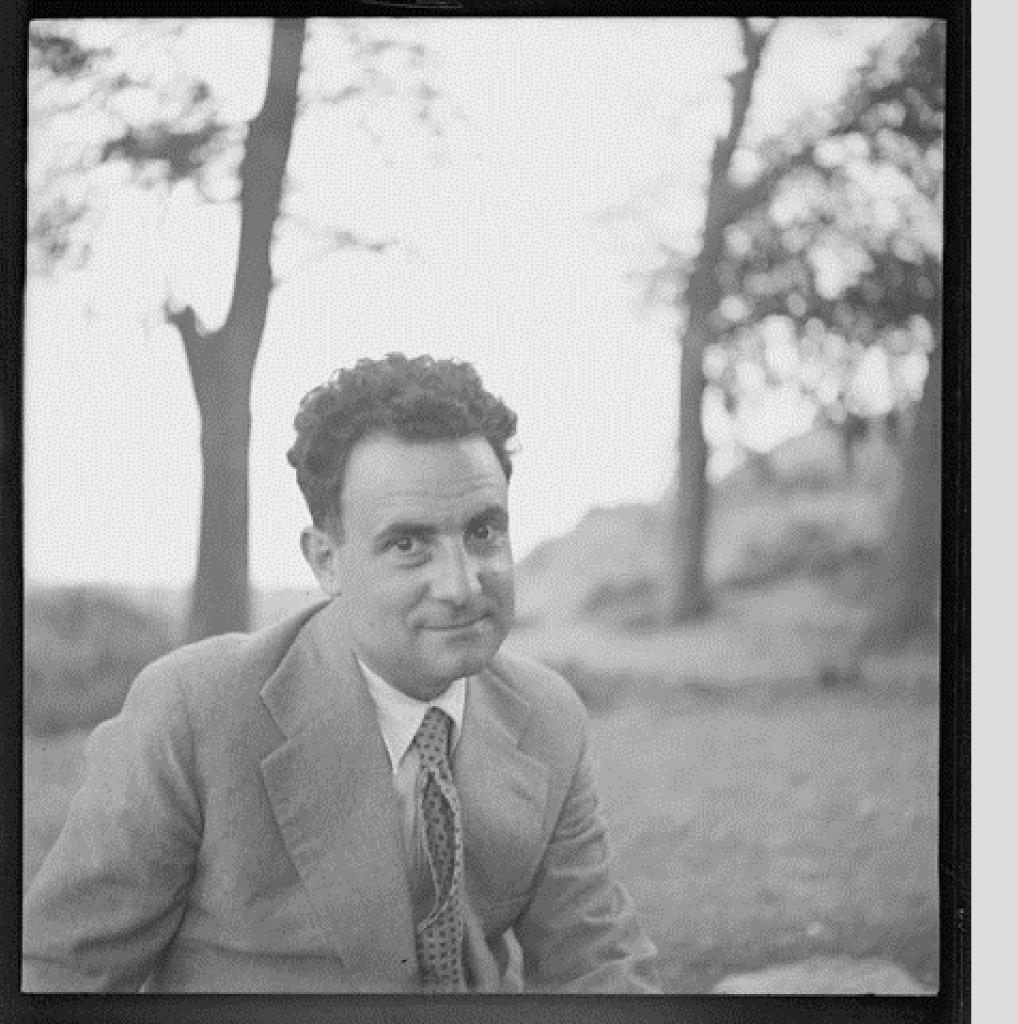

# JALÓN ÁNGEL (1898 - 1976)

- He studied in Logroño (Alberto Muro), Lyon (Pacalet) and Paris (Benson
- In 1926 he opened his own studio in
- He specialized in the genre of