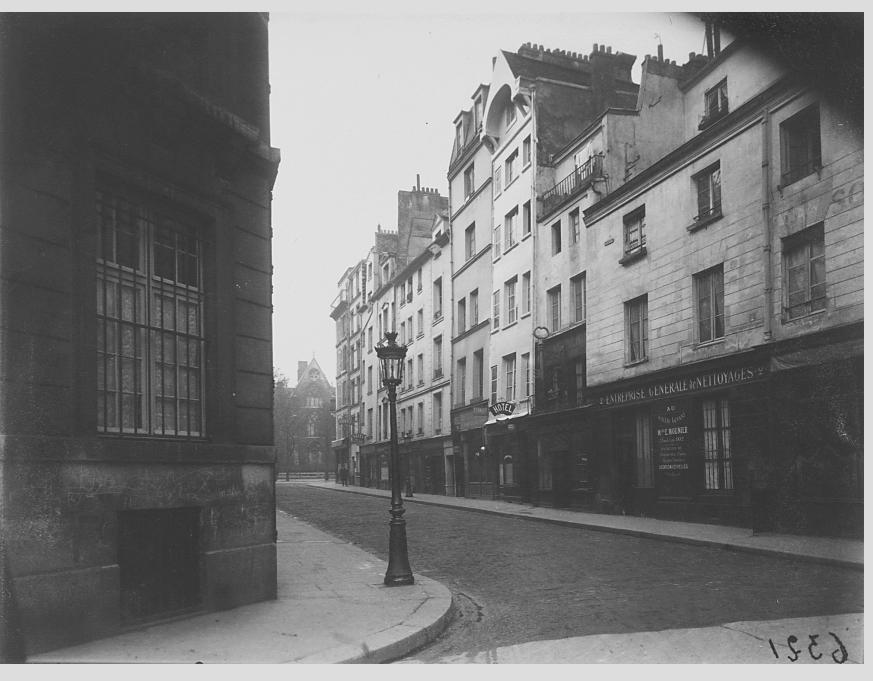

f the most outstanding portrait photographers in Spain of the twentieth century.

• In 2011, the San Valero Group began to value the legacy, through the San Jorge University, to complete its image and carry out a complete research on its

• At present, the Archive has more than half a million negatives, both in flexible material and glass, hundreds of positives, cameras and bibliography of the time.





# Studio portraits



# Travel in Europe



Portrait of parents with their daughter in the park (Jalón Ángel). The shot recalls the work of Diane Arbus

### In the countryside with family



### Henry Cartier-Bresson







### Spontaneous portrait of a group of people (Jalón Ángel)

### **Erich Salomon**

Barcelona (Jalón Ángel)





### Rodchenko

### Corset Shop, Paris (Jalón Ángel)





### Rue Boutebrie, by Eugène Atget

### Paris (left) and Venice (right), Jalón Ángel





# Anthropological photography (types and customs of the Pyrenees)







# Women

Portrait of an Old Woman (Jalón Ángel)



### Dorothea Lange





### Women of Viana (Jalón Ángel)





### Cristina García Rodero

### Jalón Ángel





### Ansel Adams



# Cataloguing, digitization and organization of the work system (workflow)



### CATALOGUE FILES AND SPECIFIC FIELDS

### ARCHIVO Inicio CONTENIDO PENDIENTE DE MODERACIÓN 🔒 Inicio No hay contenido pendiente de moderación FICHAS Fotografías o Cámaras Documentación MODERACIÓN 🔼 Fotografías Cámaras E Documentación ÚLTIMAS FICHAS DE FOTOGRAFÍAS ÚLTIMAS FICHAS DE CÁMARAS ADMINISTRACIÓN Metadatos Lusuarios

| Título                          | Imagen | Fec