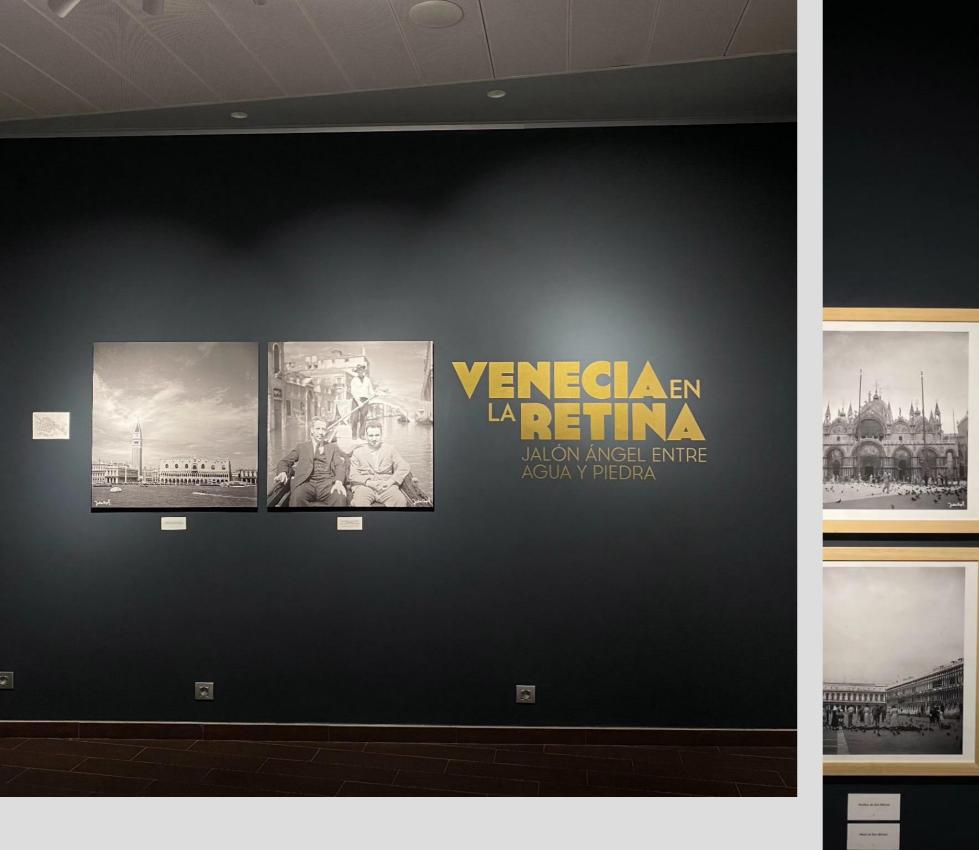

| ALÓN ÁNGEL                  | NO            |           |
|                                                                                                                                                            | BASE/13                   | Sin especificar           | Eduardo Baselga | Eduardo Baselga  | Revisar migración        | Revisar migración         | ALÓN ÁNGEL                  | NO            |           |
|                                                                                                                                                            | BASE/14                   | Sin especificar           | Eduardo Baselga | Eduardo Baselga  | Revisar migración        | Revisar migración         | ALÓN ÁNGEI                  | NO            |           |











# **OUR SOCIAL NETWORKS**





# DISSEMINATION, SUPPORT AND COMMUNICATION OF CONTEMPORARY PHOTOGRAPHY





CALERIA

HISTORIA

EDICIONES ANTERIORES

BASES DEL PRÓXIMO PREMIO

NOTICIAS

PREMIO DE FOTOCRAFÍA



### **CONVOCATORIA XI PREMIO** INTERNACIONAL DE FOTOGRAFÍA JALÓN ÁNGEL

USO Y VENTA DE FOTOCRAFÍAS

COMISIÓN

CONTACTO









universidadsanjorge y archivo\_jalon\_angel Franz Ferdinand • Evil Eye



Mary Shelley!

Inauguramos la exposición «Frankenstein: escenografismos. Isidro Ferrer ilustra a Mary Shelley», un recorrido por los ambientes oníricos de la autora romántica a través de las composiciones y juegos de luces del diseñador e ilustrador Isidro Ferrer.

El Archivo Jalón Ángel (@archivo\_jalon\_angel) y Cultura USJ (@culturausj) organizan esta muestra que recoge las fotogr