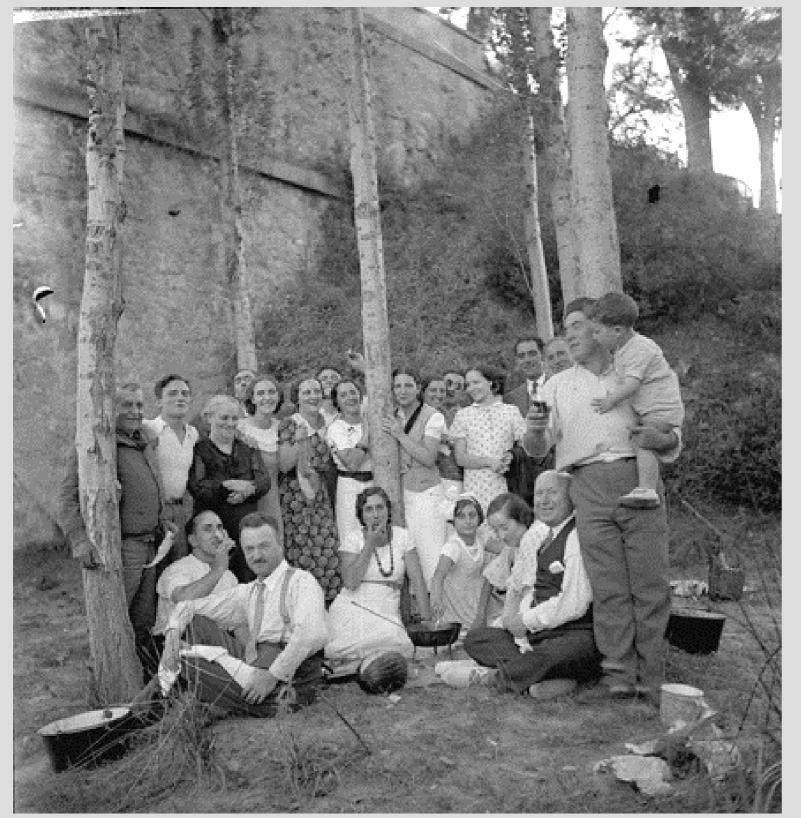

ZARAGOZA

### XII LECCIONES

DIPLONADO POR VALCA, TELLEO Y ACFA





# The Archive

- work.

 The main objective of the Jalón Ángel Archive is to safeguard, study, publicize and value the work of one of the most outstanding portrait photographers in Spain of the twentieth century.

• In 2011, the San Valero Group began to value the legacy, through the San Jorge University, to complete its image and carry out a complete research on its

• At present, the Archive has more than half a million negatives, both in flexible material and glass, hundreds of positives, cameras and bibliography of the time.





# Studio portraits



# Travel in Europe



Portrait of parents with their daughter in the park (Jalón Ángel). The shot recalls the work of Diane Arbus

### In the countryside with family



### Henry Cartier-Bresson







### Spontaneous portrait of a group of people (Jalón Ángel)

### **Erich Salomon**

Barcelona (Jalón Ángel)





### Rodchenko

### Corset Shop, Paris (Jalón Ángel)





### Rue Boutebrie, by Eugène Atget

### Paris (left) and Venice (right), Jalón Ángel





# Anthropological photography (types and customs of the Pyrenees)







# Women

Portrait of an Old Woman (Jalón Ángel)



### Dorothea Lange





### Women of Viana (Jalón Ángel)





### Cristina García Rodero

### Jalón Ángel





### Ansel Adams



# Cataloguing, digitization and organization of the work system (workflow)



### CATALOGUE FILES AND SPECIFIC FIELDS

### ARCHIVO Inicio CONTENIDO PENDIENTE DE MODERACIÓN 🔒 Inicio No hay contenido pendiente de moderación FICHAS Fotografías o Cámaras