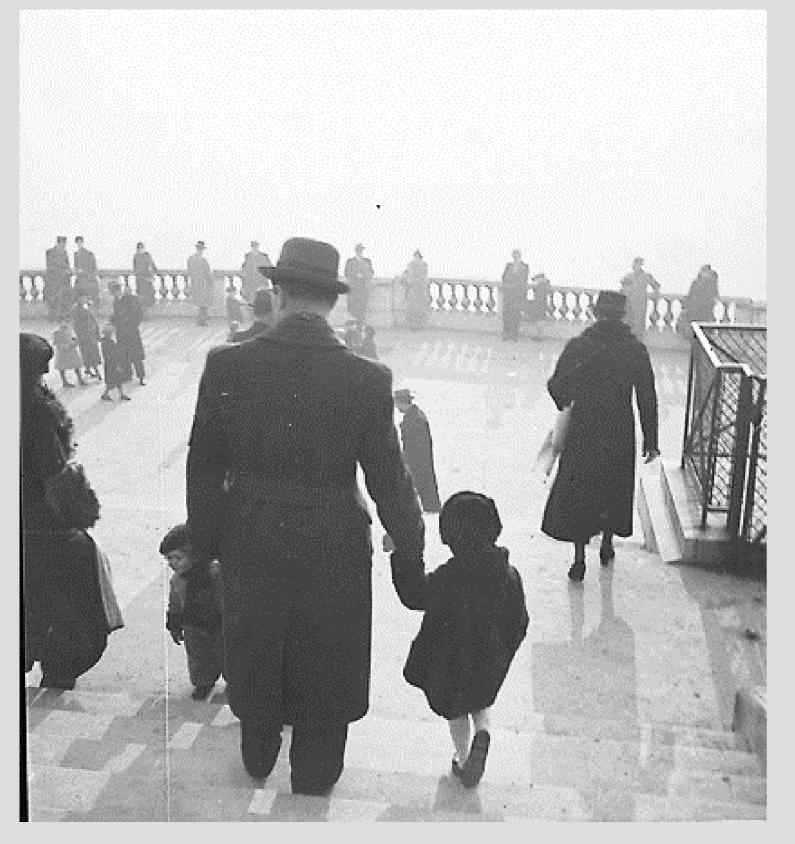

011, the San Valero Group began to value the legacy, through the San Jorge University, to complete its image and carry out a complete research on its

• At present, the Archive has more than half a million negatives, both in flexible material and glass, hundreds of positives, cameras and bibliography of the time.





# Studio portraits



# Travel in Europe



Portrait of parents with their daughter in the park (Jalón Ángel). The shot recalls the work of Diane Arbus

### In the countryside with family



### Henry Cartier-Bresson







### Spontaneous portrait of a group of people (Jalón Ángel)

### **Erich Salomon**

Barcelona (Jalón Ángel)





### Rodchenko

### Corset Shop, Paris (Jalón Ángel)





### Rue Boutebrie, by Eugène Atget

### Paris (left) and Venice (right), Jalón Ángel





# Anthropological photography (types and customs of the Pyrenees)







# Women

Portrait of an Old Woman (Jalón Ángel)



### Dorothea Lange





### Women of Viana (Jalón Ángel)





### Cristina García Rodero

### Jalón Ángel





### Ansel Adams



# Cataloguing, digitization and organization of the work system (workflow)



### CATALOGUE FILES AND SPECIFIC FIELDS

### ARCHIVO Inicio CONTENIDO PENDIENTE DE MODERACIÓN 🔒 Inicio No hay contenido pendiente de moderación FICHAS Fotografías o Cámaras Documentación MODERACIÓN 🔼 Fotografías Cámaras E Documentación ÚLTIMAS FICHAS DE FOTOGRAFÍAS ÚLTIMAS FICHAS DE CÁMARAS ADMINISTRACIÓN Metadatos Lusuarios

| Título                          | Imagen | Fecha    | Publicada |           |
|---------------------------------|--------|----------|-