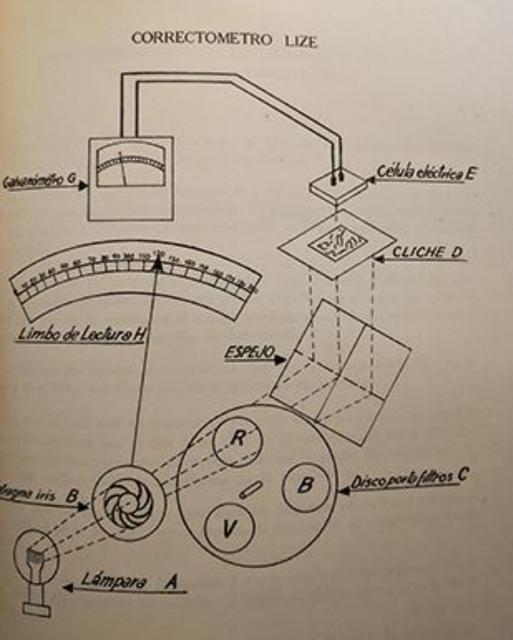

# Jalón Ángel brand and historical archives today

Pilar Irala Hortal Director of the Jalón Ángel Archive

> Universidad San Jorge <u>pirala@usj.es</u>



MINISTERIO DE CIENCIA, INNOVACIÓN Y UNIVERSIDADES









Benjamin) Zaragoza portraiture

• The plates and negatives that made up his studio in 1974 are estimated at about 480,000

# JALÓN ÁNGEL (1898 - 1976)

- He studied in Logroño (Alberto Muro), Lyon (Pacalet) and Paris (Benson
- In 1926 he opened his own studio in
- He specialized in the genre of



# THE INTRODUCTION OF COLOR





### IL CONGRES INTERNATIONAL DE PHOTOGRAPHIE EN COULEUR SUR PAPIER ORGANISE POR L'ECOLE SUISSE DE PHOTOGRAPHIE DE VEVEY

ADDRESS .

计关注

88 L





### ESCUELA DE FOTOGRAFIA EN COLOR

CURSOS POR CORRESPONDENCIA

Director y fundadan D. EDUARDO J. AGUIRRE

ZARAGOZA

### XII LECCIONES

DIPLONADO POR VALCA, TELLEO Y ACFA





# The Archive

- work.

 The main objective of the Jalón Ángel Archive is to safeguard, study, publicize and value the work of one of the most outstanding portrait photographers in Spain of the twentieth century.

• In 2011, the San Valero Group began to value the legacy, through the San Jorge University, to complete its image and carry out a complete research on its

• At present, the Archive has more than half a million negatives, both in flexible material and glass, h