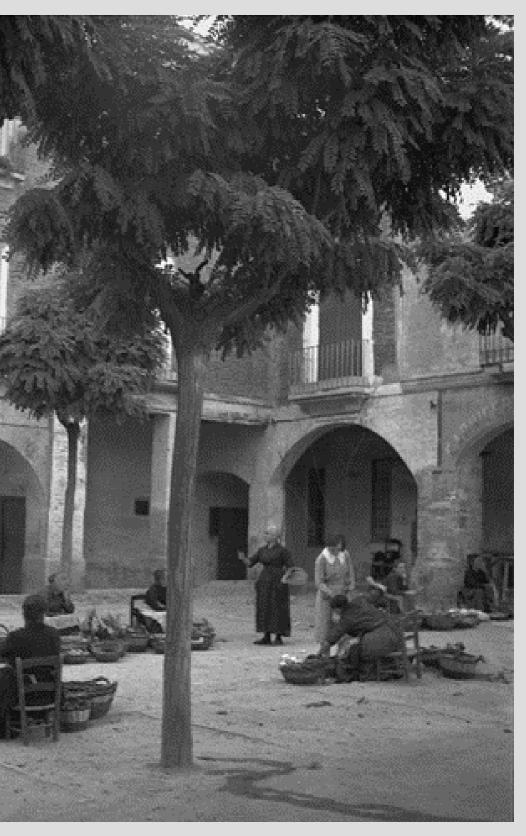

e University, to complete its image and carry out a complete research on its

• At present, the Archive has more than half a million negatives, both in flexible material and glass, hundreds of positives, cameras and bibliography of the time.





# Studio portraits



# Travel in Europe



Portrait of parents with their daughter in the park (Jalón Ángel). The shot recalls the work of Diane Arbus

### In the countryside with family



### Henry Cartier-Bresson







### Spontaneous portrait of a group of people (Jalón Ángel)

### **Erich Salomon**

Barcelona (Jalón Ángel)





### Rodchenko

### Corset Shop, Paris (Jalón Ángel)





### Rue Boutebrie, by Eugène Atget

### Paris (left) and Venice (right), Jalón Ángel





# Anthropological photography (types and customs of the Pyrenees)







# Women

Portrait of an Old Woman (Jalón Ángel)



### Dorothea Lange





### Women of Viana (Jalón Ángel)





### Cristina García Rodero

### Jalón Ángel





### Ansel Adams



# Cataloguing, digitization and organization of the work system (workflow)



### CATALOGUE FILES AND SPECIFIC FIELDS

### ARCHIVO Inicio CONTENIDO PENDIENTE DE MODERACIÓN 🔒 Inicio No hay contenido pendiente de moderación FICHAS Fotografías o Cámaras Documentación MODERACIÓN 🔼 Fotografías Cámaras E Documentación ÚLTIMAS FICHAS DE FOTOGRAFÍAS ÚLTIMAS FICHAS DE CÁMARAS ADMINISTRACIÓN Metadatos Lusuarios

| Título                          | Imagen | Fecha    | Publicada |           |
|---------------------------------|--------|----------|-----------|-----------|
| Sin nombre                      |        | 12/1