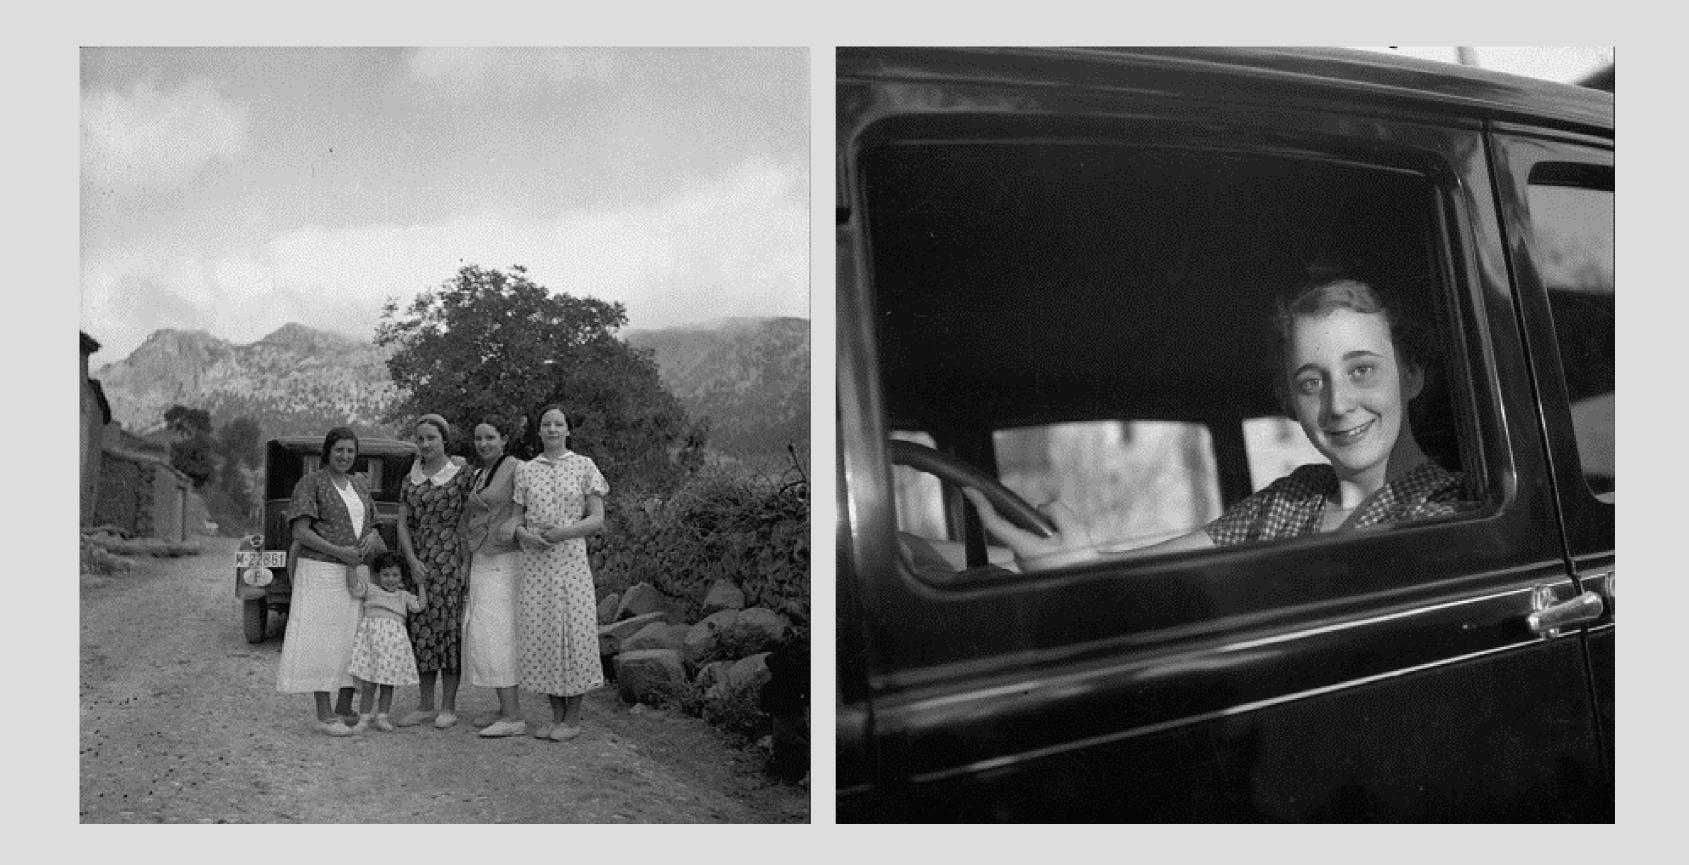

University, to complete its image and carry out a complete research on its

• At present, the Archive has more than half a million negatives, both in flexible material and glass, hundreds of positives, cameras and bibliography of the time.





# Studio portraits



# Travel in Europe



Portrait of parents with their daughter in the park (Jalón Ángel). The shot recalls the work of Diane Arbus

### In the countryside with family



### Henry Cartier-Bresson







### Spontaneous portrait of a group of people (Jalón Ángel)

### **Erich Salomon**

Barcelona (Jalón Ángel)





### Rodchenko

### Corset Shop, Paris (Jalón Ángel)





### Rue Boutebrie, by Eugène Atget

### Paris (left) and Venice (right), Jalón Ángel





# Anthropological photography (types and customs of the Pyrenees)







# Women

Portrait of an Old Woman (Jalón Ángel)



### Dorothea Lange





### Women of Viana (Jalón Ángel)





### Cristina García Rodero

### Jalón Ángel





### Ansel Adams



# Cataloguing, digitization and organization of the work system (workflow)



### CATALOGUE FILES AND SPECIFIC FIELDS

### ARCHIVO Inicio CONTENIDO PENDIENTE DE MODERACIÓN 🔒 Inicio No hay contenido pendiente de moderación FICHAS Fotografías o Cámaras Documentación MODERACIÓN 🔼 Fotografías Cámaras E Documentación ÚLTIMAS FICHAS DE FOTOGRAFÍAS ÚLTIMAS FICHAS DE CÁMARAS ADMINISTRACIÓN Metadatos Lusuarios

| Título                          | Imagen | Fecha    | Publicada |           |
|---------------------------------|--------|----------|-----------|-----------|
| Sin nombre                      |        | 12/12/