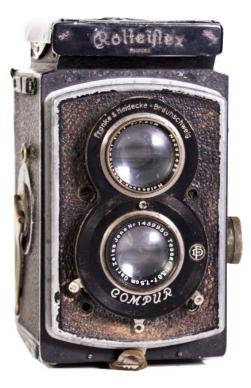

| Título     | Fecha    |           |
|------------|----------|-----------|
| Rolleiflex | 12/12/23 | Ver ficha |
| Otras      | 12/12/23 | Ver ficha |

| <b>CREAR NUEVA FICHA DE FOTOGRAFÍA</b><br>Crea una nueva ficha de fotografía.                                    | 2 |
|------------------------------------------------------------------------------------------------------------------|---|
| <b>CREAR MÚLTIPLES FICHAS DE FOTOGRAFÍA</b><br>Crea múltiples fichas a partir de la carga masiva de fotografías. |   |
| CREAR NUEVA FICHA DE CÁMARA<br>Crea una nueva ficha de cámara.                                                   | ٥ |
| CREA NUEVA FICHA DE DOCUMENTACIÓN<br>Crea una nueva ficha de documentación.                                      | 8 |