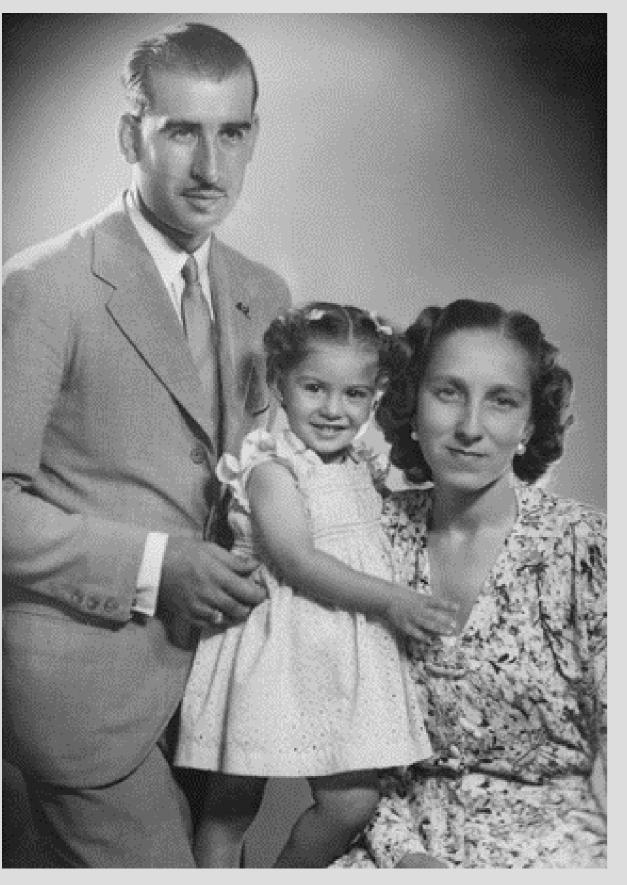

# Travel in Europe

Portrait of parents with their daughter in the park (Jalón Ángel). The shot recalls the work of Diane Arbus