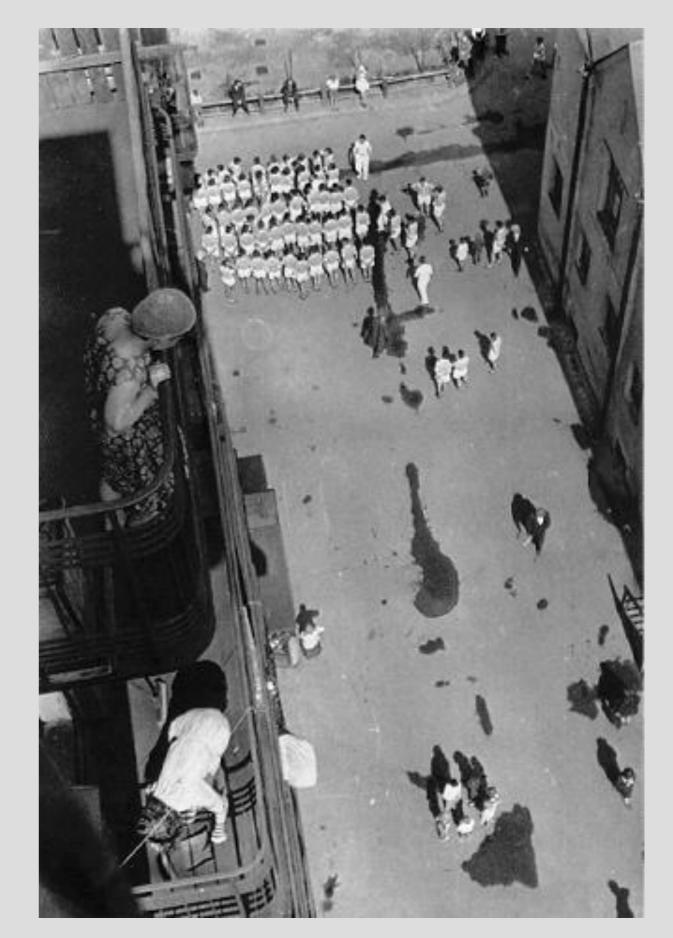

# Travel in Europe

Portrait of parents with their daughter in the park (Jalón Ángel). The shot recalls the work of Diane Arbus

### Spontaneous portrait of a group of people (Jalón Ángel)