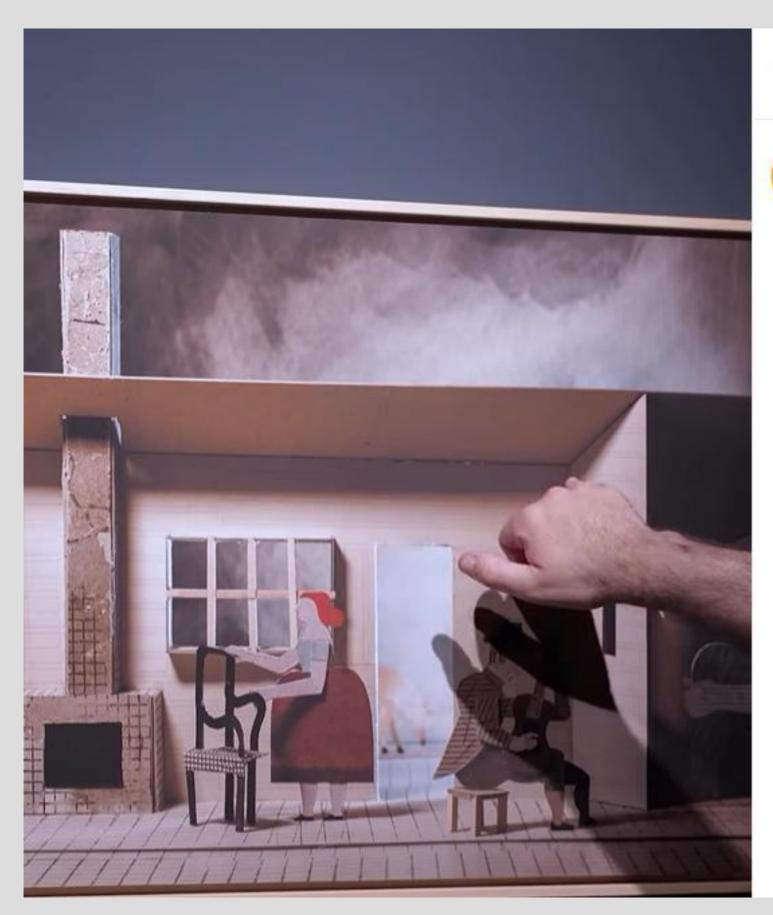

### **CONVOCATORIA XI PREMIO** INTERNACIONAL DE FOTOGRAFÍA JALÓN ÁNGEL

USO Y VENTA DE FOTOCRAFÍAS

COMISIÓN

CONTACTO

universidadsanjorge y archivo\_jalon\_angel Franz Ferdinand • Evil Eye

Mary Shelley!

Inauguramos la exposición «Frankenstein: escenografismos. Isidro Ferrer ilustra a Mary Shelley», un recorrido por los ambientes oníricos de la autora romántica a través de las composiciones y juegos de luces del diseñador e ilustrador Isidro Ferrer.

El Archivo Jalón Ángel (@archivo\_jalon\_angel) y Cultura USJ (@culturausj) organizan esta muestra que recoge las fotografías y creaciones diseñadas por Isidro Ferrer para dar vida a la novela «Frankenstein o el Prometeo moderno», de Ediciones USJ.

La novedosa propuesta forma parte de la sección oficial de @photoespana\_ 2025.

1 día

universidadsanjorge 💫 ¡Te teletransportamos hasta el universo de

...

¡No te la pierdas! 🛑 Visítanos hasta el 28 de septiembre en la Sala Jalón Ángel del Edificio Grupo San Valero.